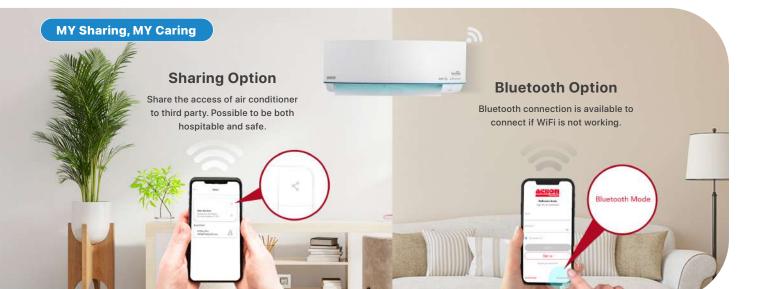

#### **Control Different Modes/Settings**

Completely control unit even from outdoor. Able to control different modes, fan speed, air flow direction, temperature settings and the zoning system.

on Your Fingertips

couch without racing from room to room to change the air-conditioner settings