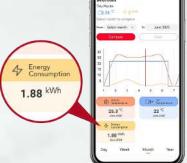

## **Energy-Efficient**

Monitor AC usage & energy consumption to have better estimation of household electricity consumption\*.

#### **Control Different Modes/** Settings

The compatible inverter and non-inverter air-conditioner are able to track indoor temperature and and review temperature history.

\*subject to applicable model only