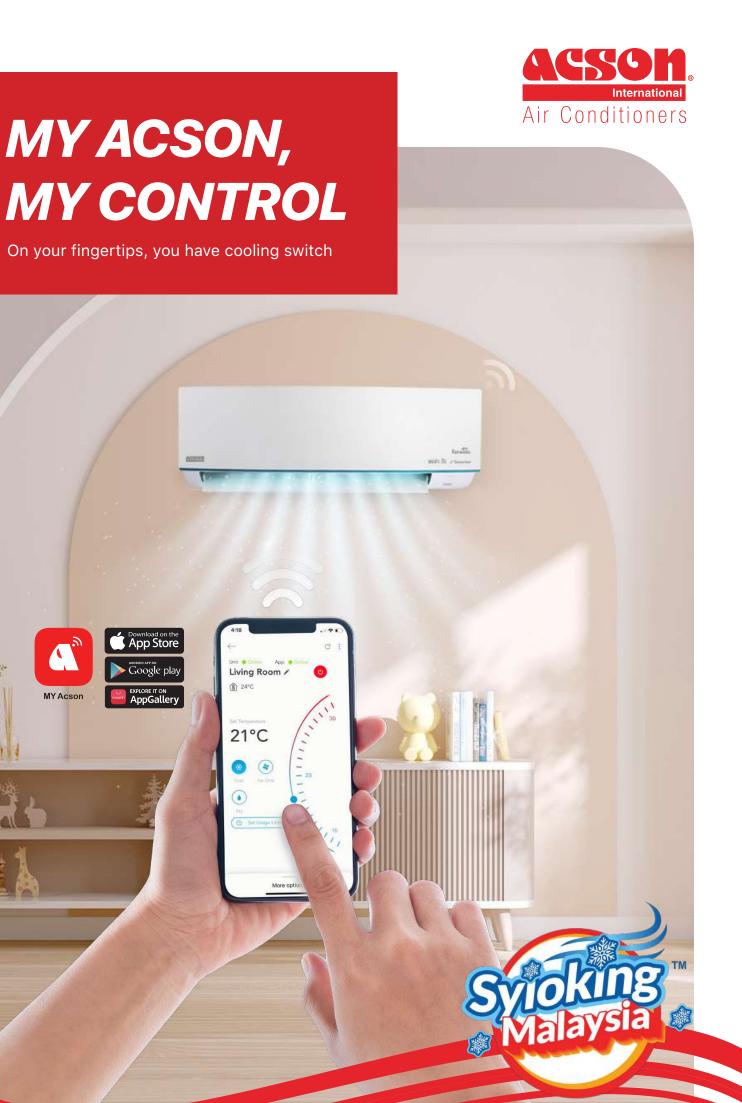

#### **Control Different Modes/Settings**

Completely control unit even from outdoor. Able to control different modes, fan speed, air flow direction, temperature settings and the zoning system.

on Your Fingertips

couch without racing from room to room to change the air-conditioner settings

#### 7-day Schedules and Timers

Set 7-day schedules and timers that adjust air-conditioner according to your lifestyle.