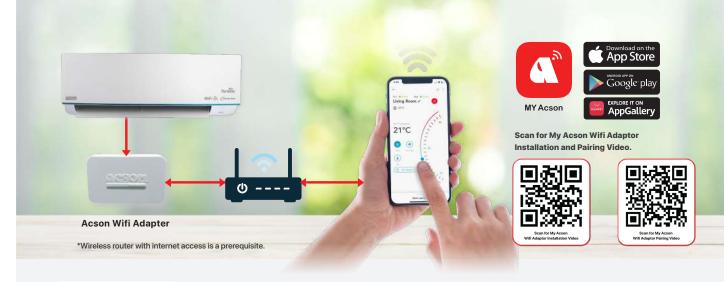

### **Pairing Steps**

#### Step 1: Download and Sign Up

Download "MY Acson" app from App Store(IOS) or Google Play (Android).

#### Step 2: Add a new unit

Tap " [] " to add new air conditioner unit. Scan the QR code stickers that can be found on the WIFI Adaptor, inside WIFI Adaptor box or warranty card\*.

\*WIFI built-in unit only

#### Step 3: Pair up success.

You can control your air conditioner with just a single tap on your mobile screen now.