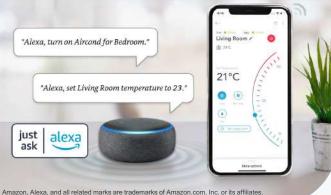

### **Voice Control With Alexa**

Enjoy an effortless lifestyle upgrade with the power of voice. You can relax and take control of your air conditioner to achieve the ultimate in home comfort.