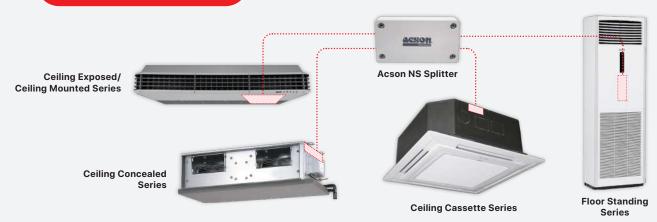

### NS Splitter Installation Location

Couldn't let go of the Wired Remote Controller and MY Acson at the same time? With Acson NS splitter, it gives the user both wired remote controller and MY Acson app in control at the same time.