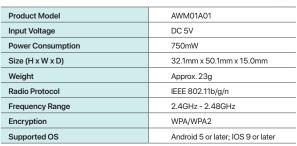

# **Product Specifications**

- 1. Please refer to Acson Smart Solution website page or consult Acson Malaysia for compatible AC model list.

  2. Certain functions and features may vary slightly depending on the model.
- 3. Kindly refer to NS Splitter (section below) if user wish to have both wired remote controller and Mv Acson at the same time.
- 4. Kindly refer to NS Splitter (section below) if user wish to connect Ceiling Cassette, Ceiling Concealed, Floor Standing and Ceiling Mounted using MY Acson.

## **Product Specifications**

| Product Model                | R50044157822      |  |  |
|------------------------------|-------------------|--|--|
| Model Name                   | Acson NS Splitter |  |  |
| Power Supply NS Splitter     | 5V / 50mA         |  |  |
| Power Supply Network Adapter | 5V / 50mA         |  |  |
| NS Splitter Wire             | 1 meter           |  |  |
| Dimension (H x W x D)        | 290 x 150 x 80mm  |  |  |
| Weight                       | 139.1g            |  |  |