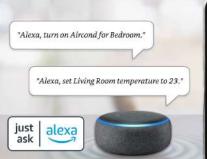

air conditioning with the new MY Acson App!

# **MY Complete** Control

\*User interface of the features bar is dependent on air conditioner series

#### **Control Different Modes/Settings**

Completely control unit even from outdoor. Able to control different modes, fan speed, air flow direction, temperature settings and the zoning system.





on Your Fingertips

couch without racing from room to room to change the air-conditioner settings













#### **MY Convenience**

#### 7-day Schedules and Timers

Set 7-day schedules and timers that adjust air-conditioner according to your lifestyle.

### **Voice Control With Alexa**

Enjoy an effortless lifestyle upgrade with the power of voice. You can relax and take control of your air conditioner to achieve the ultimate in home comfort.





#### **MY Energy Efficient**

## **Energy-Efficient**

Monitor AC usage & energy consumption to have better estimation of household electricity consumption\*.

#### **Control Different Modes/** Settings

The compatible inverter and non-inverter air-conditioner are able to track indoor temperature and and review temperature history.



\*subject to applicable model only



### **Pairing Steps**

#### Step 1: Download and Sign Up

Download "MY Acson" app from App Store(IOS) or Google Play (Android).



#### Step 2: Add a new unit

Tap " [] " to add new air conditioner unit. Scan the QR code stickers that can be found on the WIFI Adaptor, inside WIFI Adaptor box or warranty card\*.

\*WIFI built-in unit only



#### Step 3: Pair up success.

You can control your air conditioner with just